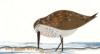

# .

When animals migrate, they travel has one habitat to another to look for four better conditions or males. Highston.

is different from other types of moreon where animals find new permanent has limited, migration happens, seasonally and massim, armals, to make a return

land, use or air, and others involve trave together in large numbers. Harry types of animals migrate, and some of these animals approxed throughout this sto