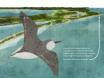

# .

When animals migrate, they travel has one habitat to another to look for four better conditions or males. Highston.

is different from other types of moreon where animals find new permanent has limited, migration happens, seasonally and massim, armals, to make a return

land, use or air, and others involve trave together in large numbers. Harry types of animals migrate, and some of these animals approxed throughout this sto