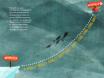

# .

When animals migrate, they travel has one habitat to another to look for four better conditions or males. Highston.

is different from other types of moreon where animals find new permanent has limited, migration happens, seasonally and massim, armals, to make a return

land, use or air, and others involve trave together in large numbers. Harry types of animals migrate, and some of these animals approxed throughout this sto

### Humphank Whal

Surprises When on region up to P. White and po This quant action having a rate absorber to be actions; and design other to action, and reported to their acting action.