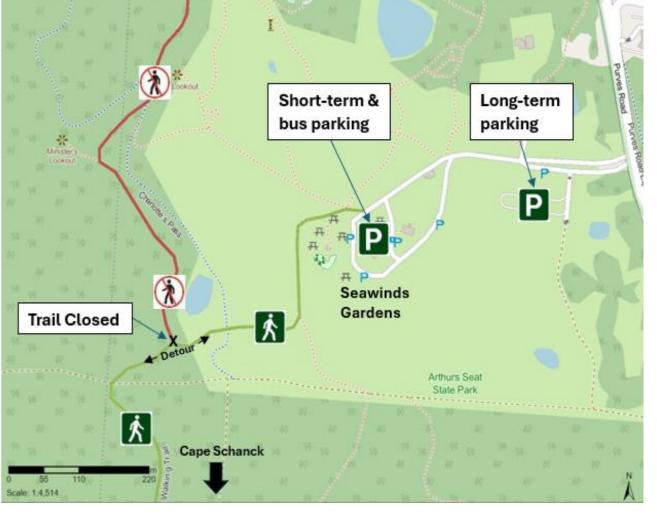

Please refer to the below map for trail closures and walking alternatives. The Two Bays Walking Trail will remain open from Seawinds Gardens through to Cape Schanck.

Dromana

Temporary walking trail from Seawinds Gardens (Arthurs Seat) to Cape Schanck

Please follow detours and closure signs