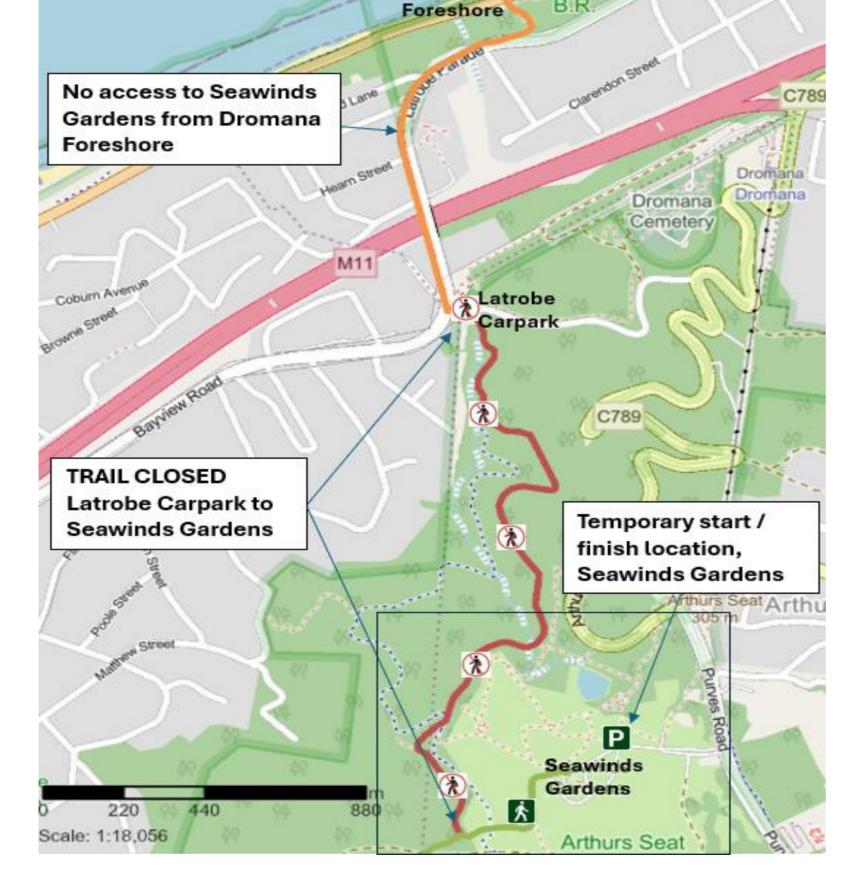

## Trail closed from Dromana Foreshore to Seawinds Gardens from May 2025 to September 2025

Apologies for the inconvenience but due to safety reasons the Two Bays Walking Trail is currently closed from Latrobe Parade carpark through to Seawinds Gardens while we undertake trail repair and upgrade works. This heavily eroded section requires trail resurfacing, construction of stone tread steps and drainage rectification works.

Please refer to the below map for trail closures and walking alternatives. The Two Bays Walking Trail will remain open from Seawinds Gardens through to Cape Schanck.

Dromana

Temporary walking trail from Seawinds Gardens (Arthurs Seat) to Cape Schanck

Please follow detours and closure signs